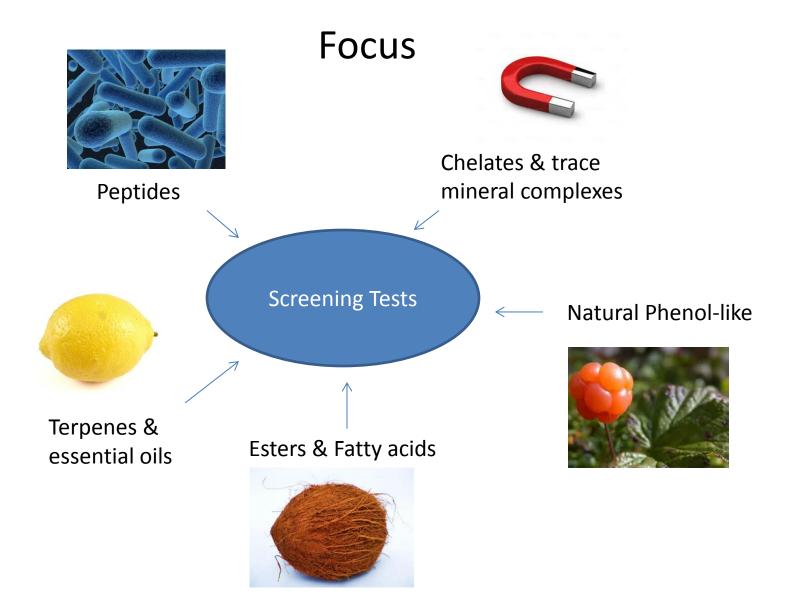

#### However, Safer Solutions are Possible

Nature provides clues for safe and effective chemistries.

Plant extracts

Microbial

#### **Preservation Screening**