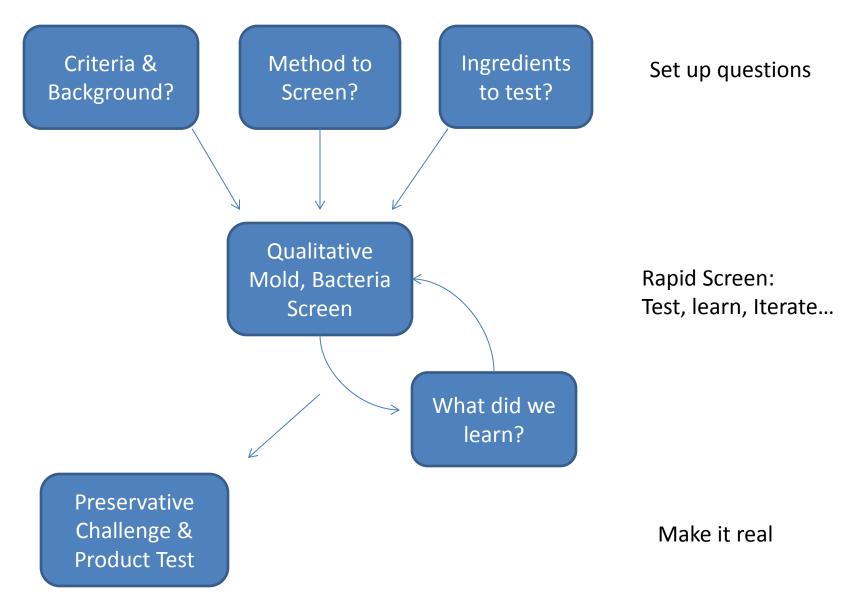

#### **Preservation Screening**

# Test Update

- The Rapid Mold Test is great Indicator! Lots of Interesting Results & Questions.
- Next Up:
  - Bacteria Screen
  - Ingredient Combinations
  - Collaboration Expansion

Thank you! Dominic (USDA), Billy & Adam (UCB)